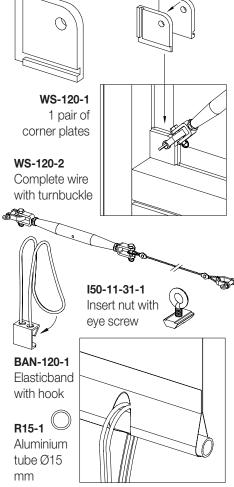

## **Accessories**

The profile groove in Mega Profil RC120-4 can be used for fitting of plates or for accessories for mounting of banners and other equipment. System Standax offers standardized solutions for various specific tasks. Do not hesitate to contact us, if you wish to find the best solution for your task.