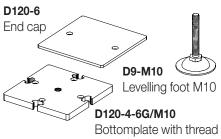

## **Accessories**

The profile groove in Mega Profil RC120-4 can be used for fitting of plates or for accessories for mounting of banners and other equipment. System Standax offers standardized solutions for various specific tasks. Do not hesitate to contact us, if you wish to find the best solution for your task.