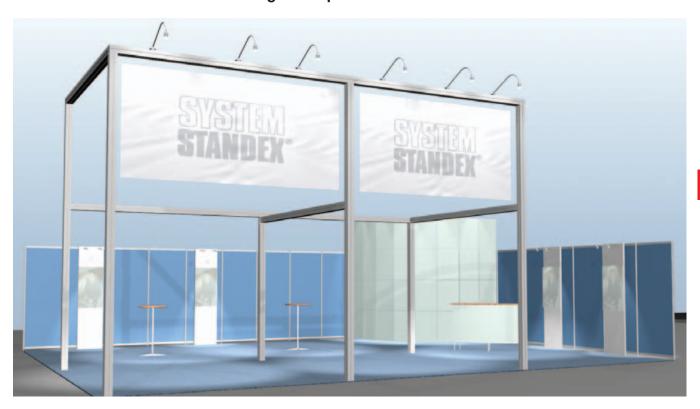

## **Standex Mega Profile system**

- for exhibition stands with a strong visual presence