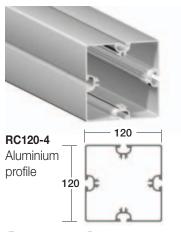

## **Accessories**

The profile groove in Mega Profil RC120-4 can be used for fitting of plates or for accessories for mounting of banners and other equipment. System Standax offers standardized solutions for various specific tasks. Do not hesitate to contact us, if you wish to find the best solution for your task.

## **Joints**

Mega Profiles can be assembled anywhere on the side of the profile.

Joints are made with connectors that have been developed especially for this system. A PC120-1 connector is slid into the profile, and a hole is drilled so that a joint link can be attached with a wedge holt