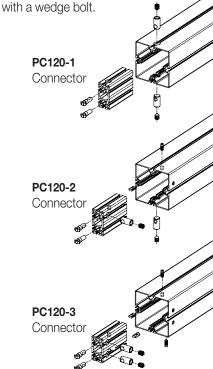

## **Joints**

Mega Profiles can be assembled anywhere on the side of the profile.

Joints are made with connectors that have been developed especially for this system. A PC120-1 connector is slid into the profile, and a hole is drilled so that a joint link can be attached with a wedge holt